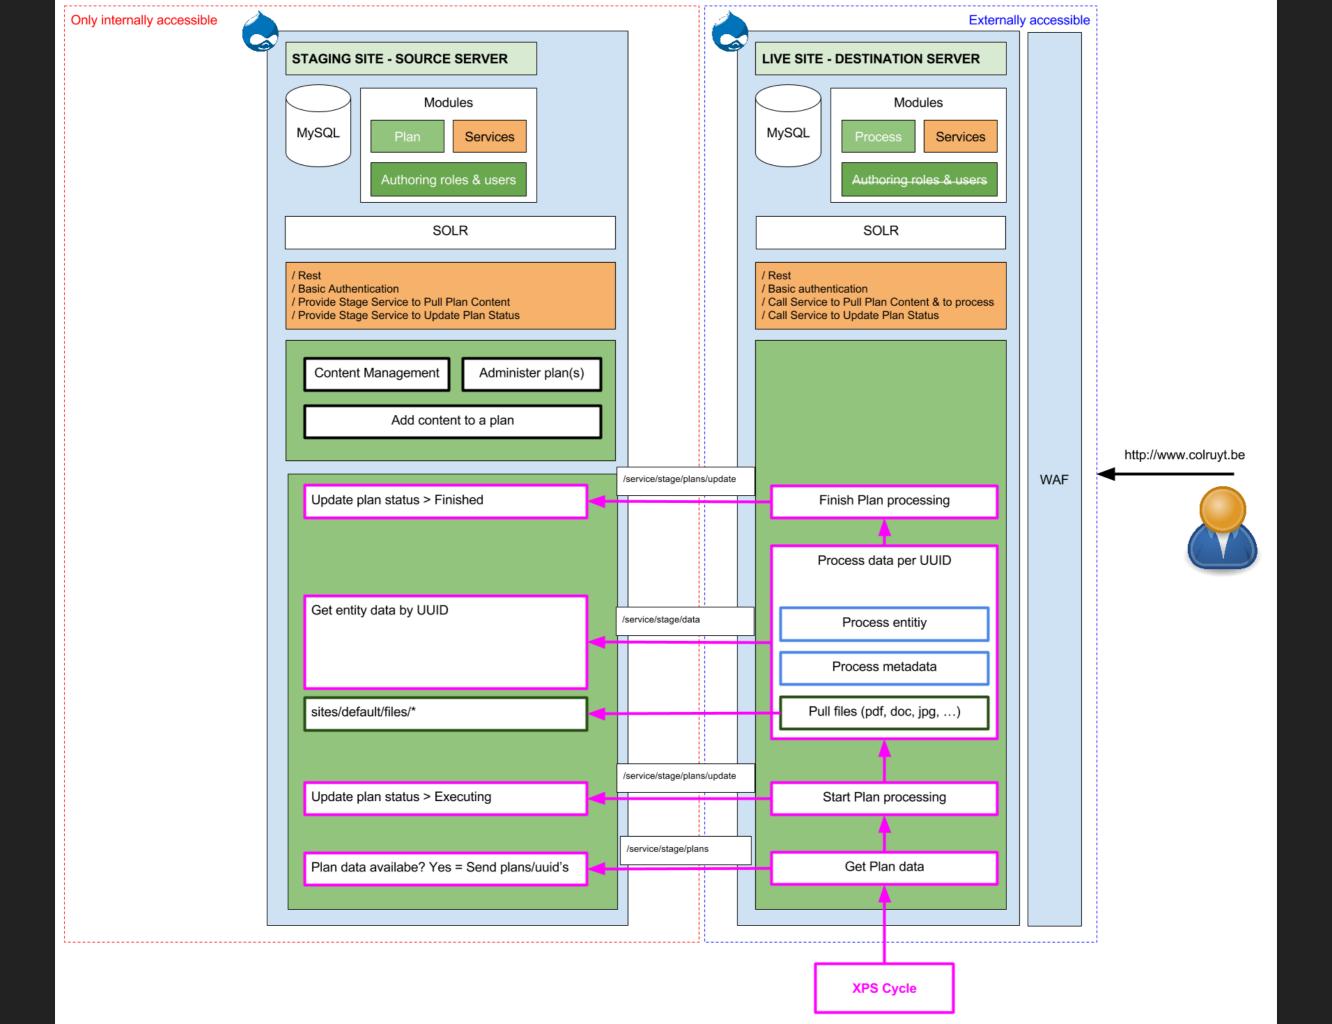

### ARCHITECTURE

### **CONTENT STAGING WEBSITE**

- Origin of all contents & assets.
- Administrative website.
- Exact same functionalities as live website.
- Provide services to fetch content & assets.
- Roles & user management.

### **CONTENT LIVE WEBSITE**

- Fetches content from staging.
- Non-administrative website.
- Exact same functionalities as staging website.
- No roles & users.

SECOND