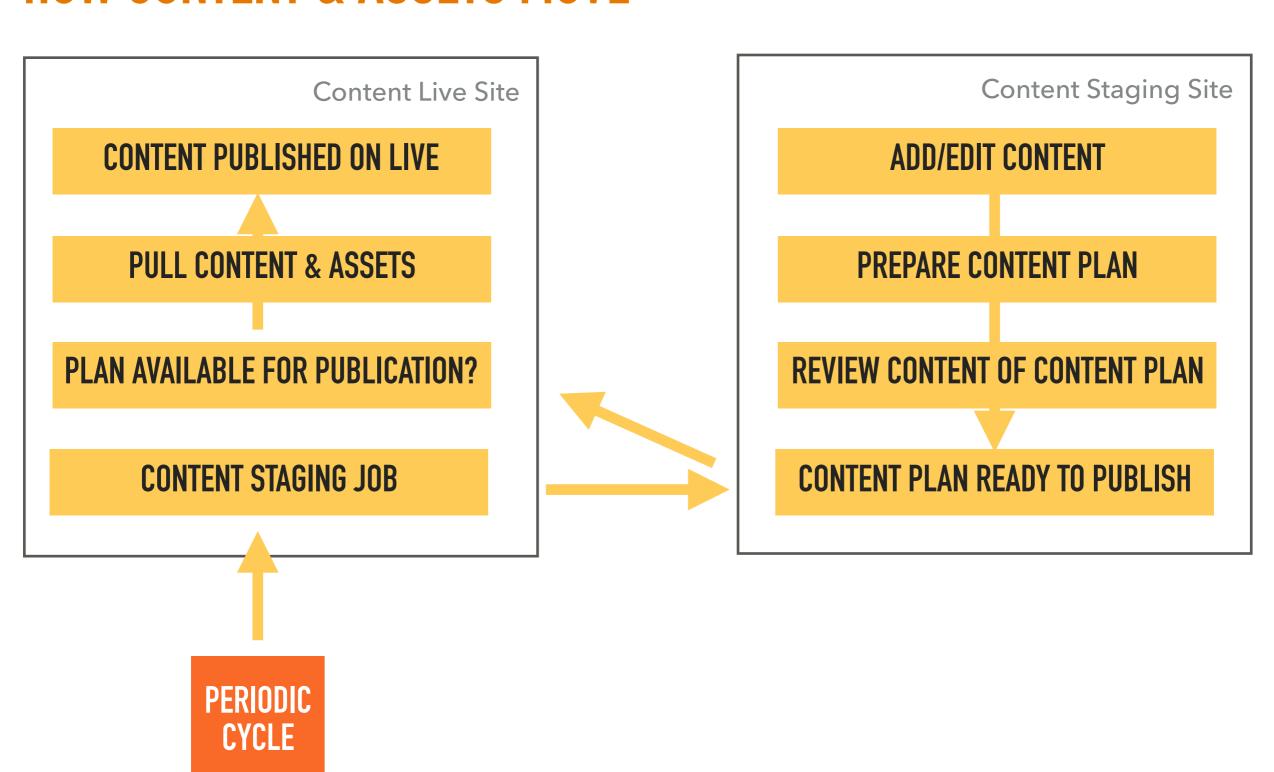

### **HOW CONTENT & ASSETS MOVE**

### WHAT IS MOVED?

- Pages
- Products
- Banners
- Images
- Files
- Menu items
- Translation
- Metadata
- ...

**THIRD** 