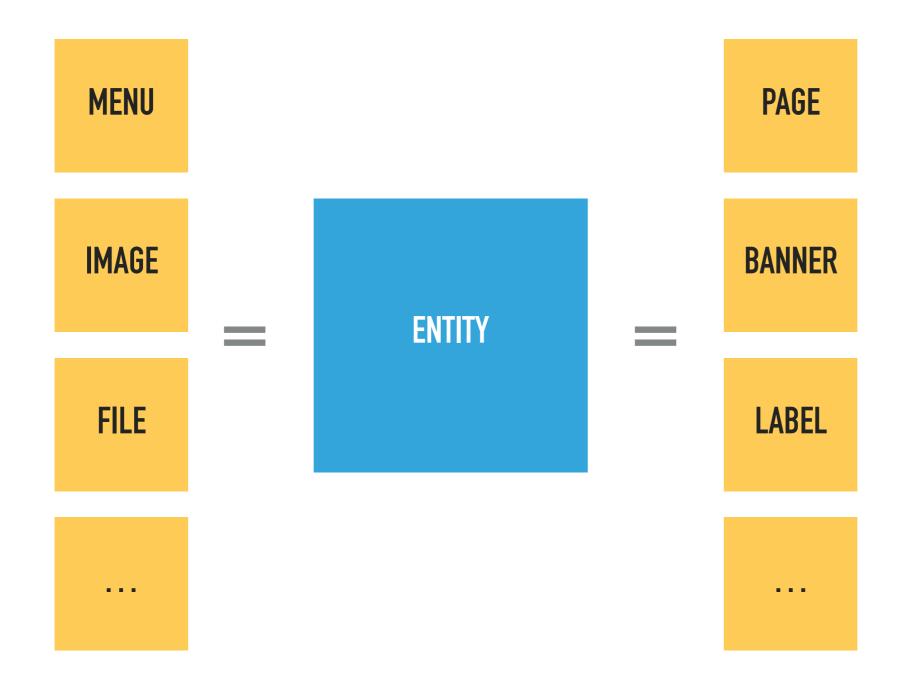

year
- Daily rate webmaster of € 350,00
- € 12,5K per year = € 37,5K per 3 years
- Cost decrease of € 37,5K





TIME TO

## TAKE ACTION





### **FIRST**

### ARCHITECTURE





### **CONTENT STAGING WEBSITE**

- Origin of all contents & assets.
- Administrative website.
- Exact same functionalities as live website.
- Provide services to fetch content & assets.
- Roles & user management.



### **CONTENT LIVE WEBSITE**

- Fetches content from staging.
- Non-administrative website.
- Exact same functionalities as staging website.
- No roles & users.





SECOND

## FUNCTIONAL



### **HOW CONTENT & ASSETS MOVE**





### WHAT IS MOVED?

- Pages
- Products
- Banners
- Images
- Files
- Menu items
- Translation
- Metadata
- ...





**THIRD** 

## TECHNOLOGY



### **ENTITY ALL THE THINGS**





### WHICH DRUPAL?







### YOU IT? I MEAN THE UUID!







LAST

## FACTS



### **USAGE STATISTICS**

- colruyt.be
- +/- 1500 plans/year
- +/- 9500 page changes/year
- webmasters, business reviewers



### **CREDITS**

# 



### THE COLRUYT GROUP MEMBERS

- Jeroen Goossens (jeroen\_005) Drupal back-end development
- Bert De Lafonteyne (bertdlf) Drupal back-end development
- Tom Behets (betz) Drupal back-end development
- Nico Knaepen (nico.knaepen) ROI / Architecture / Drupal back-end development
- Business team & webmasters of <u>colruyt.be</u> Requirements / Challenges
- CCX at <u>colruytgroup.com</u> Budget





### **ANY QUESTIONS?**

### NICO@LOGICINMOTION.BE @NICOKNAEPEN