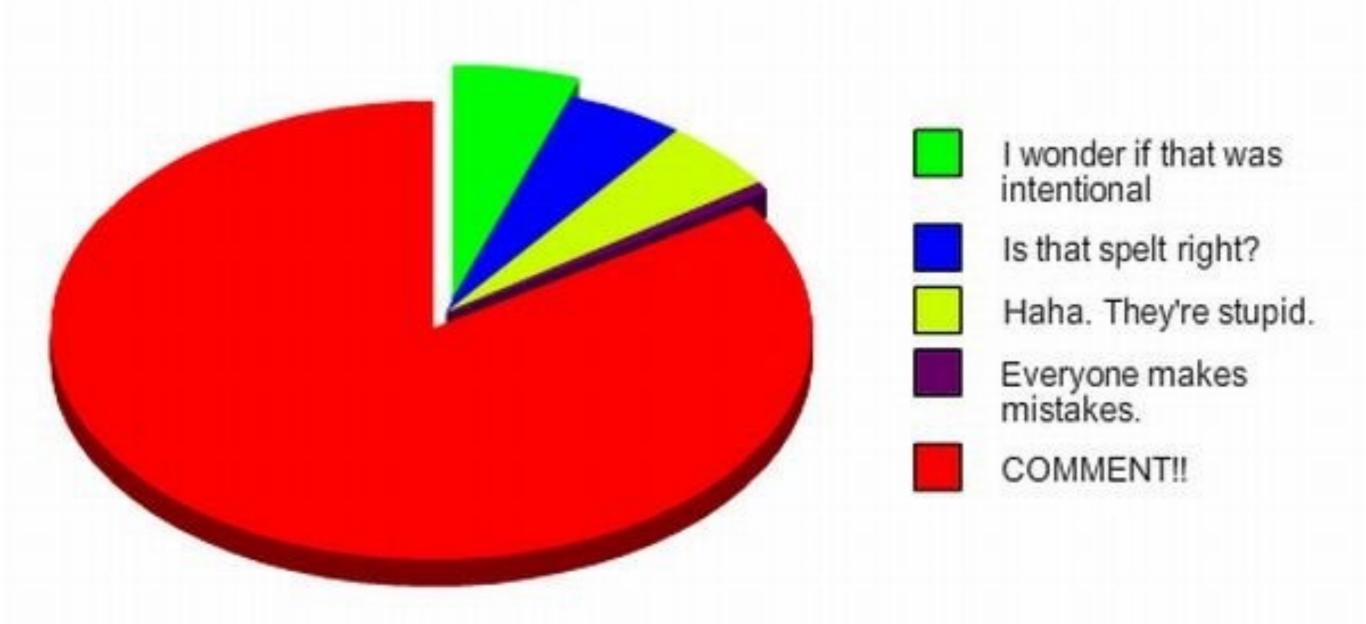

### What People Think When They See a Typo Online

## TYPOS CAN AND WILL CERTAINLY COST YOU